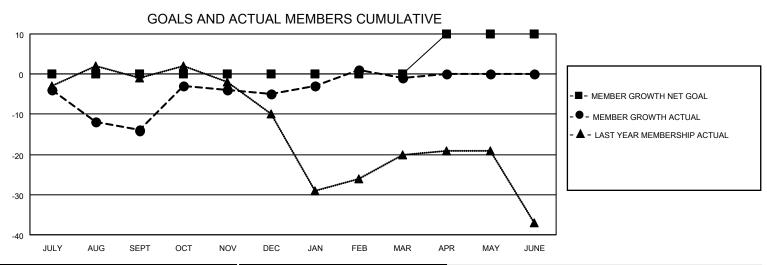

## MONTHLY MEMBERSHIP PROGRESS REPORT

LOCATION NEWFOUNDLAND-LABRADOR

District N 4

Results as of: 3/31/2023

| Clubs         |               |             |               | Members               |                        |                         |                                                    |
|---------------|---------------|-------------|---------------|-----------------------|------------------------|-------------------------|----------------------------------------------------|
|               | RESULTS FOR   | R 2022-2023 |               | RESULTS FOR 2022-2023 |                        |                         |                                                    |
| QUARTER       | NEW CLUB GOAL | NEW CLUBS   | DROPPED CLUBS | QUARTER MEME          | BER GROWTH NET<br>GOAL | MEMBER GROWTH<br>ACTUAL | DROPPED<br>MEMBERS ACTUAL<br>(including transfers) |
| JULY/AUG/SEPT | 0             | 0           | 0             | JULY/AUG/SEPT         | 0                      | 7                       | 16                                                 |
| OCT/NOV/DEC   | 0             | 0           | 0             | OCT/NOV/DEC           | 0                      | 38                      | 27                                                 |
| JAN/FEB/MAR   | 0             | 0           | 0             | JAN/FEB/MAR           | 0                      | 39                      | 32                                                 |
| APR/MAY/JUNE  | 1             | 0           | 0             | APR/MAY/JUNE          | 10                     | 0                       | 0                                                  |